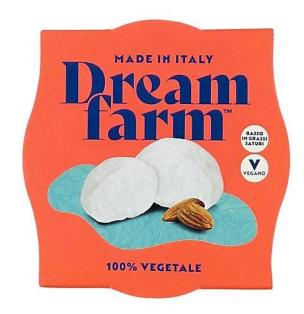

Women owned. Ready to eat. Free from milk,

soy, eggs, wheat. Recyclable paper sleeve ...

VIEW DETAILS

**Product Name:** Dream Farm 100 Percent Plant Based Mozzarella Cheese

Country: Italy Event Date: Oct 2024

**Company:** Dreamfarm

**Brand:** Dream Farm

**Price (EURO):** 3.55 **Price (USD):** 3.74

**Description:** 100% plant based mozzarella cheese in a 125g plastic tub, held within a

carton board sleeve.

**Claims:** Low in saturated fat. Suitable for vegans.

100% plant based. Plant-based product,

delicious and healthy, as it is low in saturated

. . .

VIEW DETAILS

Deloitte's Recommendation Was To Turn Up Ingredient **Opportunities** 