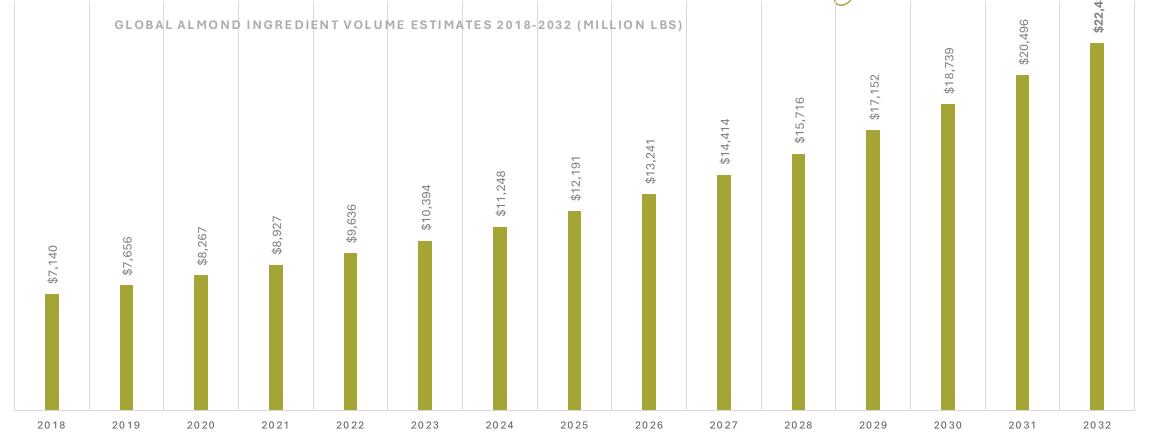

Ingredient: 52.2% Snack nuts: 48.8%

**Almond Ingredients Market Report** 2024 - 2032

**Opportunity** 

ROOTED TOGETHER: THE ALMOND CONFERENCE 2024

Source: Global Market Insights Report, 2024 Forms: Almond whole, pieces, butter, flour, milk, oil and other