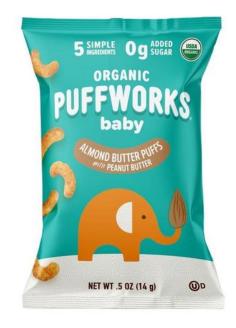

**ON-THE-GO** 

FREE FROM

Environmental Stewardship Story-Telling Gluten free, lactose free and clean label.

**Product Name:** Puff Works Organic Almond Butter Puffs With Peanut Butter For Babies

From 6 Months Onwards

Country: United States Event Date: Oct 2024

**Company:** Puff Works

**Brand:** Puff Works

**Description:** Organic almond butter puffs with peanut butter, for babies from 6

months onwards, in a 14g plastic flat pouch.

**Claims:** New packaging, same flavor. 5 simple

ingredients. 0g added sugar. USDA

organic. Certified kosher dairy. Certified

organic by ...

VIEW DETAILS

Source: Innova New Products Database

**Product Name:** Veganz Roasted Almond White Chocolate