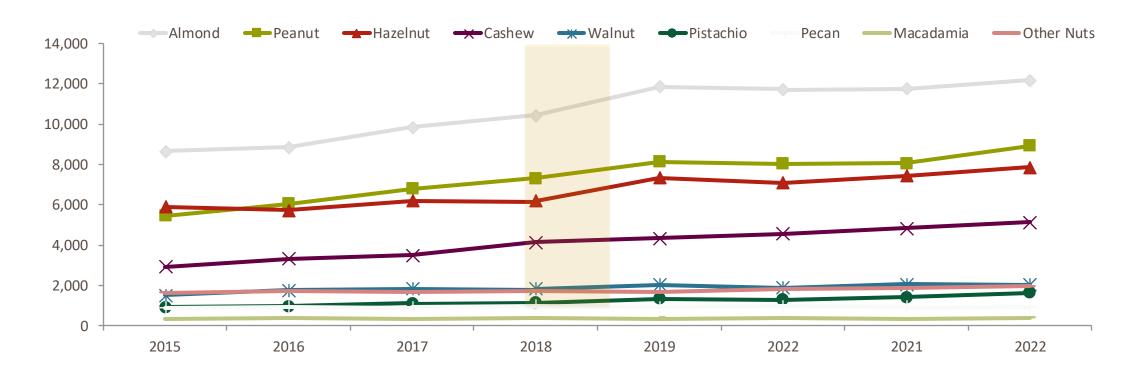

# Almonds are the number one nut in new product introductions globally With a large gap to the second most popular nut peanuts.

Nut Introductions by Type (2015-2022)

<sup>\*</sup>Other Nuts include non-specified and mixed nuts.

<sup>\*\*</sup>Global Nut Introductions is lower than the sum of the nut types, since products containing more than one type of nut are counted only once. Source: Innova New Products Database