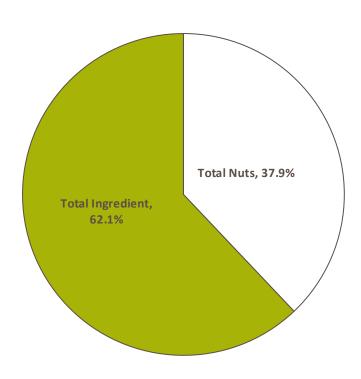

#### **US Scanner Data - Retail**

2006: Category Share of Pure Almond Volume, Estimated at 99MM Lbs (IRI)

Category Share of 2022 Pure Almond Volume Estimated at 296.6MM Lbs (Nielsen)

2006 Ingredient: 61.1% Snack nuts: 37.9%