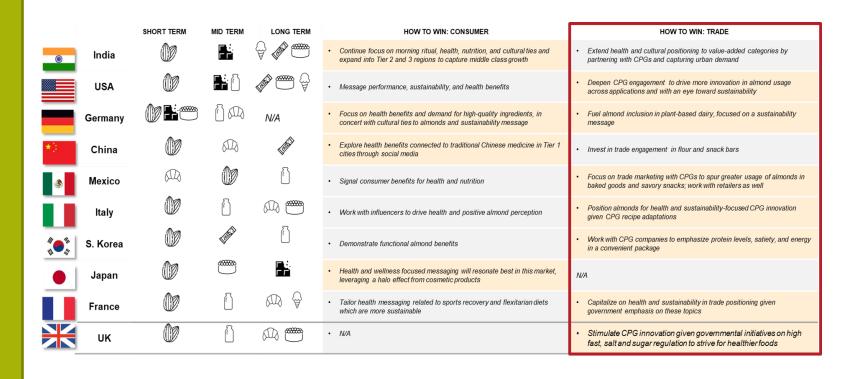

# DELOITTE

Increased demand will come from ingredient & snack use.

Three Innovation Hubs India, USA, Germany

6 of 9 markets had trade as priority