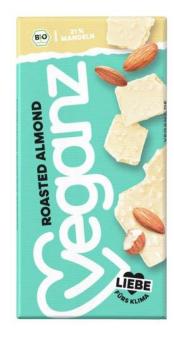

**Claims:** New packaging, same flavor. 5 simple

ingredients. 0g added sugar. USDA

organic. Certified kosher dairy. Certified

organic by ...

VIEW DETAILS

Source: Innova New Products Database

**Product Name:** Veganz Roasted Almond White Chocolate

Country: Germany Event Date: Oct 2024

**Company:** Veganz Group

Brand: Veganz

**Description:** White chocolate with roasted almonds. Comes in an aluminum foil

wrapper held in a carton folded box.

**Claims:** Certified organic. Suitable for vegans.

21% almonds. Climate 179 3 stars. Water

79 liters 1 star. Animal welfare vegan 3

stars....

VIEW DETAILS

Source: Innova New Products Database

**Product Name:** Orgalife O'Go Almond Smoothie

Country: Vietnam Event Date: Oct 2024