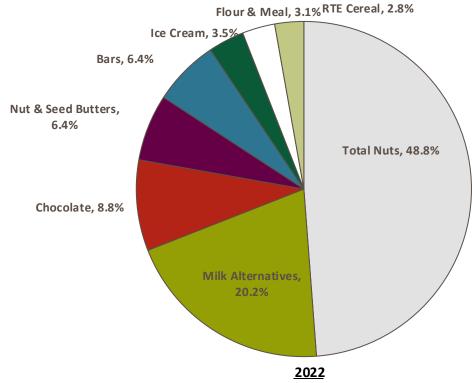

Ingredient: 52.2% Snack nuts: 48.8%

**Almond Ingredients Market Report** 2024 - 2032

**Opportunity** 

ROOTED TOGETHER: THE ALMOND CONFERENCE 2024

Source: Global Market Insights Report, 2024 Forms: Almond whole, pieces, butter, flour, milk, oil and other