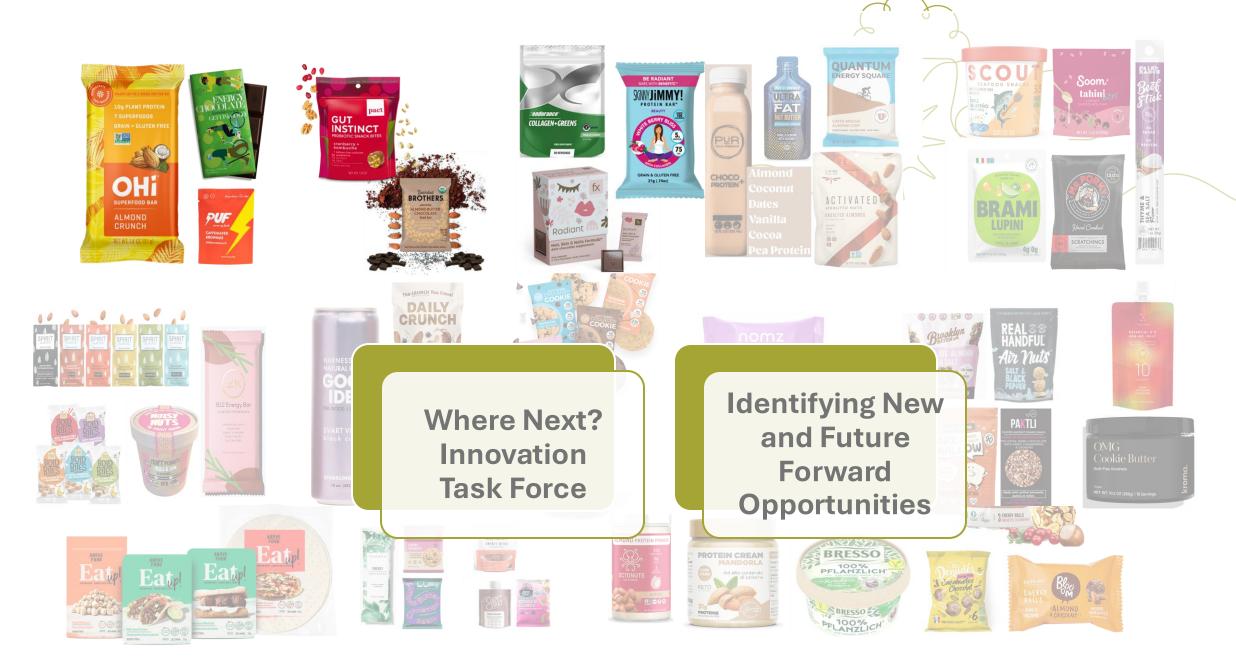

# **Innovation Task Force**

Harnessing the power of leaders in food science with a proven record of bringing successful ideas to market

Illuminate innovation possibilities with almonds

Understand marketplace potential of current forms and potentially future forms

Highlight potential of new technologies and processes

Size the potential based on nutrition and regulatory understanding

Product developers have confidence in Almonds

Innovation is constant to support changing consumer needs with an eye on delivering value.

The Innovation Task Force will help to identify opportunities that can create greater value for almonds

Today's panel is part of the industry pushing innovation forward in almond ingredient application and use